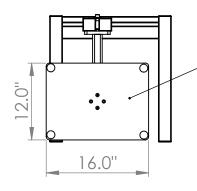

## ADJ4 Dimensions and Features

**(1)** 

Plaform can be rotated 90° so that width and depth are interchangable

Bluedot pads are provided for between the stand and the speaker

The Sound Anchor ADJ4 is available in two stock heights 44" and 56" Custom heights between 24" and 72' can be ordered.

Standard platform size is 10"x14" 12"x16" is optional. We can provide special size platforms if desired

Carpet piercing spikes are provided with the stands Floor protection devices are available.

The Sound Anchor ADJ4 upright can be moved and locked down anywhere along a slot that runs the width of the stand.