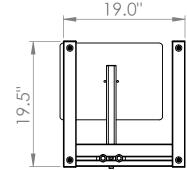

Standard platform size is 10"x14" 12"x16" is optional. We can provide special size platforms if desired

Carpet piercing spikes are provided with the stands Floor protection devices are available.

The Sound Anchor ADJ4 upright can be moved and locked down anywhere along a slot that runs the width of the stand.