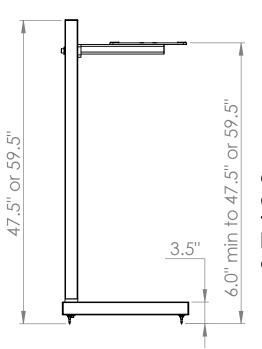

## ADJ4 Dimensions and Features

**(1)** 

Plaform can be rotated 90° so that width and depth are interchangable

Bluedot pads are provided for between the stand and the speaker

The Sound Anchor ADJ4 is available in two stock heights 44" and 56" Custom heights between 24" and 72' can be ordered.

Standard platform size is 10"x14" 12"x16" is optional. We can provide special size platforms if desired

Carpet piercing spikes are provided with the stands Floor protection devices are available.

The Sound Anchor ADJ4 upright can be moved and locked down anywhere along a slot that runs the width of the stand.

2.5" to 12.0"